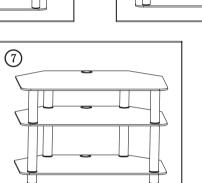

## Plasma TV Cabinet

## Universal Mounting Instructions

For Model : PAVS008



**IMPORTANT:** If don't understand about right install ways, please consult to normal installing specialist.

Contents of the box: Hardware shown as actual size



## WARNING

Please read this guide before installation.

Ensure the correct installation. The Max load is 60kg/132lbs.

Keep away from high frequency or power equipment to avoid disturbance. Choose flat floor to put this product.

We can not be responsible for any damage caused by wrong installation.

Caution : This Product LCD / Plasma Wall Mount Bracket is

intended for use only with the maximum weights indicated .See apparatus instructions .Use with products heavier than the maximum weights indicated may result in instability causing possible